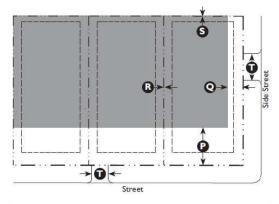

Steve Strohmeier commented on the support of the 1 bridge project for the 278 Corridor.

Letter from Steven Baer:

April 25, 2022 Honorable Members of Beaufort County Council:

The Route 278 Corridor problem before you is similar to Boeing's 737-Max problem. Are you being pushed into a bad design? Are you being fed incomplete information to rush you into making a poor decision?

To help understand this, please look at the map and comments in the figure below. It is correct that there are bridge problems and opportunities that need careful analysis. But the Corridor also contains several other parts that must also be included in a complete plan.

The public will judge the success or failure of this project while traveling between points A-D and A-E ineach direction. That is where many believe the current plan is incomplete and will fail. Simulationanalysis of options must be done between those points.

Citizens have warned of this problem for many years, but it has been ignored. As Citizens wrote to County Council (9/14/20, 8/11/21, and 10/8/21), we also believe that the direction you are receiving from some Council members is incomplete and biased. I also have concerns with some of the engineering opinions that were run by you far too rapidly at your 4/21/22 Workshop, without proper disclaimers or time for review. The net result is that we believe that County Council is being herded into doing insufficient Due Diligence on behalf of Citizens.