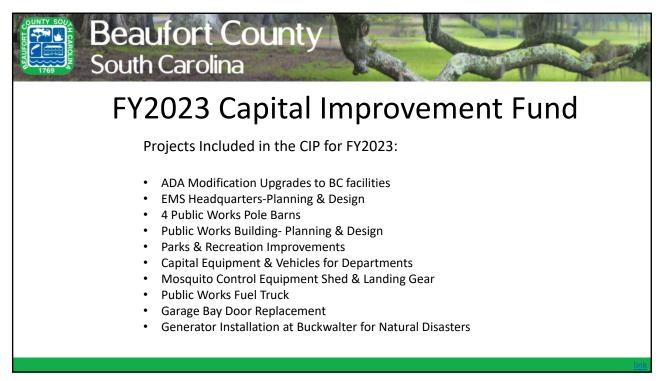

# SECTION XXII APPROPRIATION OF \$9,000,000 OF GENERAL FUND BALANCE FOR CAPITAL IMPROVEMENT FUND

The sum of \$9,000,000 is hereby appropriated out of fund balance to fund 2022-23 Capital Projects and Improvements as listed in the budget detail, incorporated herein below.