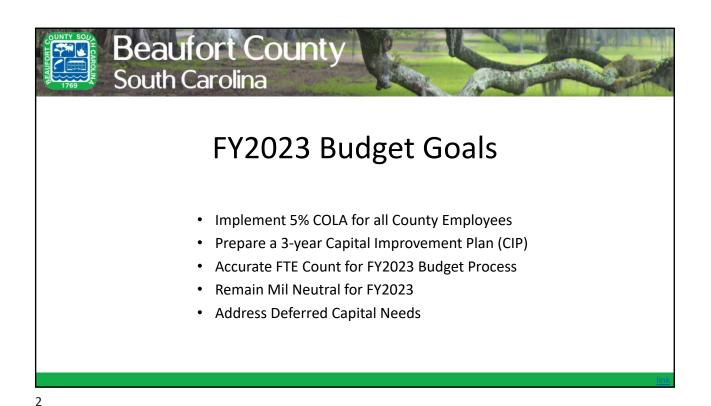

#### **ITEM BACKGROUND:**

The FY2023 budget was presented at two previous budget workshops for Council's feedback. Once all adjustments were made, it is being presented to Finance Committee for recommendation of approval for First Reading to County Council.

#### **PROJECT / ITEM NARRATIVE:**

An Ordinance to make appropriations for county government, special purpose districts for Beaufort County for the fiscal year beginning July 1, 2022 and ending June 30, 2023; to levy taxes for the payment thereof; and to provide for the expenditure of said taxes and other revenues coming into the county.

#### STAFF RECOMMENDATIONS TO COUNCIL:

Staff recommends County Council to approve the Budget Ordinance as presented for the Fiscal Year 2022/2023.