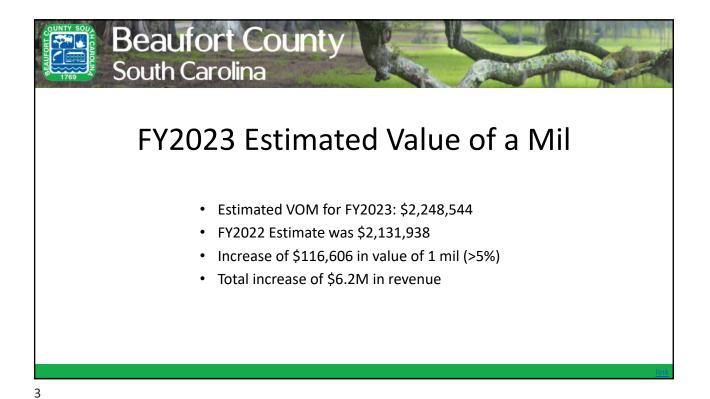

#### SECTION II. MILLAGE

The County Auditor is hereby authorized and directed to levy in Fiscal Year 2022-2023 a tax of 64.8 mills on the dollar of assessed value of property within the County, in accordance with the laws of South Carolina. These taxes shall be collected by the County Treasurer, as provided by law, and distributed in accordance with the provisions of this Ordinance and subsequent appropriations hereafter passed by the County Council of Beaufort County.

#### SETTING OF MILLAGE RATES

The Beaufort County Council shall, in conjunction with the Chief Financial Officer ("CFO"), in accordance with the law and Constitution of the State of South Carolina, calculate and fix the value of a mill and, accordingly, the amount of millage necessary to support the appropriations herein made, with the exception of those appropriations and portions thereof supported by revenues other than property taxes, and shall advise the Auditor and Treasurer of Beaufort County who shall levy and collect said millage, respectively, as hereby directed by the County Council. Final annual revenue expectations of the County cannot be determined until the State provides the County with final revenue numbers for the County for which the State is responsible (e.g., for taxes on industrial property in the County, for FILOT property, etc.), which is traditionally done well after the beginning of the County fiscal year. Therefore, by necessity, the County Council directs the levy of the millage necessary to fund this balanced budget by June 30, but the actual millage rates will be calculated by the County CFO, after such State revenue numbers are received, and the value of a mill and the resultant millage rates recommended to County Council which will then adopt the value of a mill and those millage rates or not, and if it does so adopt will do so by resolution, announcing the actual millage rates that it has adopted by enactment of this Ordinance. The amount of debt service millage, sufficient to provide adequate debt service coverage for all County-issued debt requiring the use of County ordinary millage revenue, shall be calculated by the County based on the value established for a mill by County Council, and levied by the Auditor and collected by the Treasurer. The following are the millages established for the budget as of July 1, 2022: