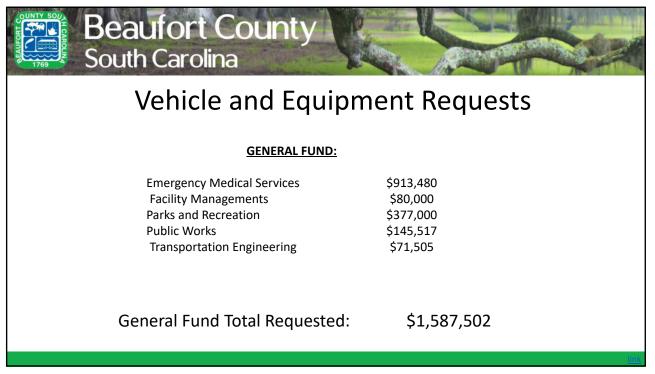

| D:          |  |
| Family Court                                          | \$42,709    |  |
| Coroner's Office                                      | \$428,400   |  |
| Broadcast Services                                    | \$33,170    |  |
| Planning & Zoning                                     | \$59,920    |  |
| IT Systems Management                                 | \$89,520    |  |
| Human Resources                                       | \$105,840   |  |
| Business Services                                     | \$49,478    |  |
| Facility Management                                   | \$189,954   |  |
| Parks & Recreation                                    | \$701,906   |  |
| General Fund Total Requested:                         | \$1,700,897 |  |



Item 12.



# Beaufort County South Carolina

# FY2023 Other Funds

|                          | <u>Revenues</u> | Expenditures  |
|--------------------------|-----------------|---------------|
| CAPITAL IMPROVEMENT FUND | \$12,597,670    | \$12.351,529  |
| SPECIAL REVENUE FUNDS:   | \$151,604,915   | \$145,950,365 |
| CAPITAL PROJECT FUNDS:   | \$171,942,043   | \$171,702,188 |
| DEBT SERVICE FUNDS:      | \$28,489,129    | \$24,752,408  |
| GARAGE ISF:              | \$3,970,054     | \$3,970,054   |
|                          |                 |               |



#### 5/18/2022

Item 12.



| Beaufort Cour<br>South Carolina | nty                     |                     |  |  |  |  |  |
|---------------------------------|-------------------------|---------------------|--|--|--|--|-