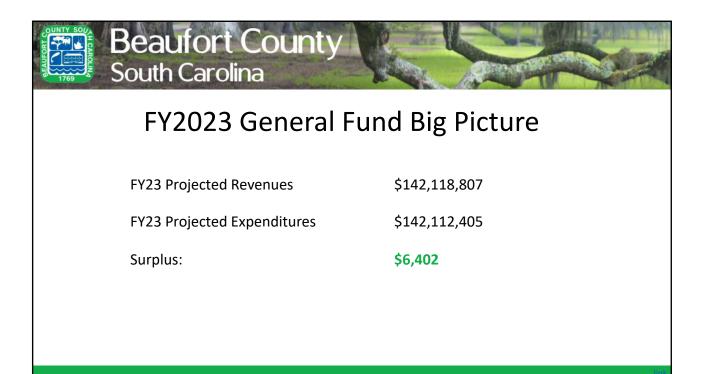

#### SECTION III. COUNTY OPERATIONS REVENUES

The appropriation for County Operations of the General Fund in the amount of \$142,118,807 will be funded from the following revenue sources:

| A. \$108,773,146 to be derived from tax collections;            |         |
|-----------------------------------------------------------------|---------|
| B. \$15,089,113 to be derived from charges for services;        |         |
| C. \$10,783,780 to be derived from intergovernmental revenue s  | ources; |
| D. \$3,958,000 to be derived from fees for licenses and permits | ;       |
| E. \$2,253,750 to be derived from interfund transfers;          |         |
| F. \$770,018 to be derived from fines and forfeitures;          |         |
| G. \$335,000 to be derived from miscellaneous revenue source    | es;     |
| H. \$156,000 to be derived from interest on investments         |         |

#### SECTION IV. COUNTY OPERATIONS APPROPRIATION

An amount of \$142,112,405 is appropriated to the Beaufort County General Fund to fund County operations, including subsidized agencies, as follows:

| А. | \$53,017,235 | General Government     |
|----|--------------|------------------------|
| В. | \$49,820,588 | Public Safety          |
| C. | \$14,599,498 | Public Works           |
| D. | \$81,000     | Public Health          |
|    | \$398,000    | Public Welfare         |
| F. | \$10,895,771 | Culture and Recreation |
| G. | \$13,300,313 | Transfers Out          |